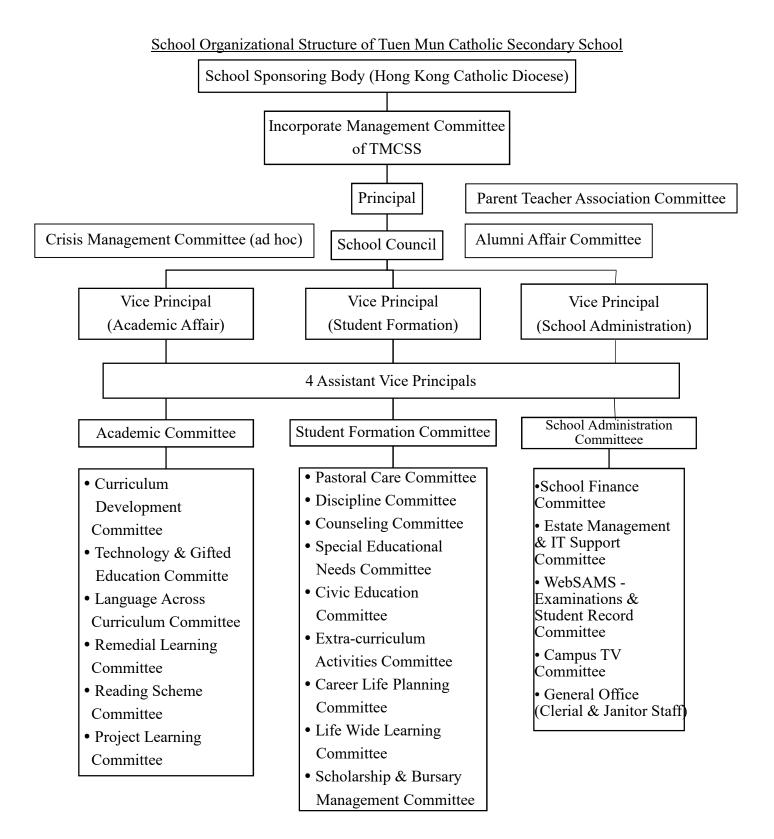

## Notes:

- Crisis Management Committee members: Principal & Vice Principals will lead the meeting.
  Ad hoc members (depends on the nature of the crisis) will be invited to join the meeting.
- School Council members: all subject panel heads & all committee heads.
- Academic Committee members: all subject panel heads.
- Student Formation Committee members: all sub-committee heads.
- School Administration members: all sub-committee heads.
- School Finance Committee members: one IMC Manager, Principal, Vice Principals & all related heads who are responsible for using special government fund/subsidies.